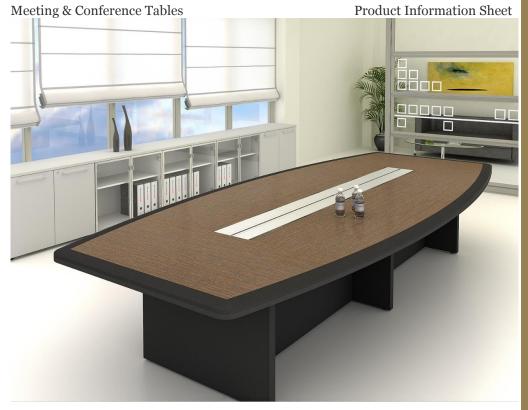

### Perform Perform-Elite

- Conference Desk: Meets with panel leg that is made from melamine faced particle board in black with 50mm thickness that ensures the stability and strength of the meeting crowd at the table. The elongated aluminum 2 flipper doors in the center of the table is not only an added feature design but it also allows multi users to access the cable channels from both sides at one time.
- 2. <u>Finishing</u>: The work surfaces table top is constructed with a 50mm thick melamine faced particle board finished with a unique PVC border upholstery that adds comfort to the arms when they rest on the conference table. This option also comes with a veneer laminated finishing work surface top constructed with a 43mm thick medium density board.
- 3. <u>Wire Management</u>: Designed with an aluminum flipper door, the aluminum cable box further facilitates with wire management.

Meeting/Conference Size(s) mm 2400 - 5400L x 1200 - 1500W x 750H

# **Meeting & Conference Tables** Wenge MFC 433(T) Dark Zebra Veneer VR8430 Parawood Veneer VR 8450 Aniegre Nyatoh Veneer VR8622